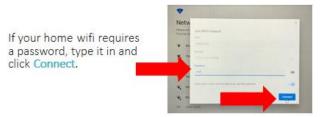

#### Step 1 – Connect to Wifi

When you open the lid to your charged Chromebook, it will prompt you to connect to wifi. **Find your home wifi** in the list and click it to connect. If a password is required, enter the password and click **Connect**.

# Enter Password & Click Connect