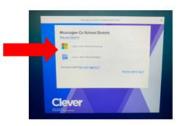

#### Step 2 – Sign In to the Chromebook

You will see several screens as you begin the process, click **Next** to sign in, then, select **Login with Active Directory**.

# Click Login with Active Directory

Enter your login information in the correct format and click to **Sign In**. Students will use their GTID followed by @mcsdgas.com to login. Login Example: **123456789@mcsdgas.com** Passwords are your normal MCSD computer password.