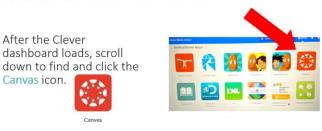

#### Step 3 – Login to Canvas to Find Your Classes

Scroll down on the **Clever** dashboard to find and click the **Canvas** icon. **Wait** for Canvas to login automatically. **Do not attempt to type anything in or press any buttons** as you see a couple of Canvas login screens pop up. If you happen to get an error message, go back to the Clever page, click Canvas again and **wait** for it to load and log you in.

# Access Canvas from Clever