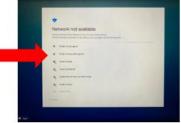

#### Step 1 – Connect to Wifi

When you open the lid to your charged Chromebook, it will prompt you to connect to wifi. **Find your home wifi** in the list and click it to connect. If a password is required, enter the password and click **Connect**.

# Open the lid to your charged Chromebook and connect to your home Wifi.