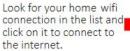

#### Step 1 – Connect to Wifi

When you open the lid to your charged Chromebook, it will prompt you to connect to wifi. **Find your home wifi** in the list and click it to connect. If a password is required, enter the password and click **Connect**.

# Open the lid to your charged Chromebook and connect to your home Wifi.