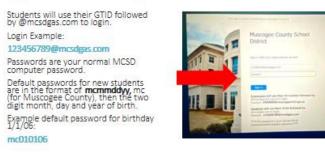

# Click Login with Active Directory

Enter your login information in the correct format and click to **Sign In**. Students will use their GTID followed by @mcsdgas.com to login. Login Example: **123456789@mcsdgas.com** Passwords are your normal MCSD computer password.

# Type in Your Login and Password

**Special Note:** Default passwords for new students are in the format of **mcmmddyy**, mc (for Muscogee County), then the two digit month, day and year of birth. Example default password for birthday 1/1/06: **mc010106** 