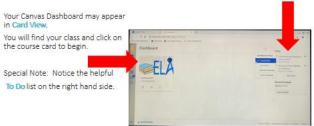

#### Step 4 – Find Your Class on the Canvas Dashboard

From the **Canvas Dashboard**, locate your first class of the day and click the class card to begin. Your dashboard may be in List View or Card View.

### Canvas Dashboard in Card View

From this point you will follow any special directives assigned to you by your school. Have a great year!

TECHNOLOGY ASSISTANCE: Parents and students can access the Technology Call Center at 706-748-2271, Monday - Friday.