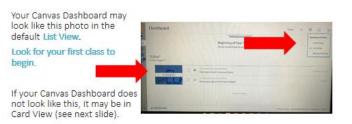

#### Step 4 – Find Your Class on the Canvas Dashboard

From the **Canvas Dashboard**, locate your first class of the day and click the class card to begin. Your dashboard may be in List View or Card View.