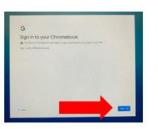

#### Step 2 – Sign In to the Chromebook

You will see several screens as you begin the process, click **Next** to sign in, then, select **Login with Active Directory**.

# Click Next to Sign In