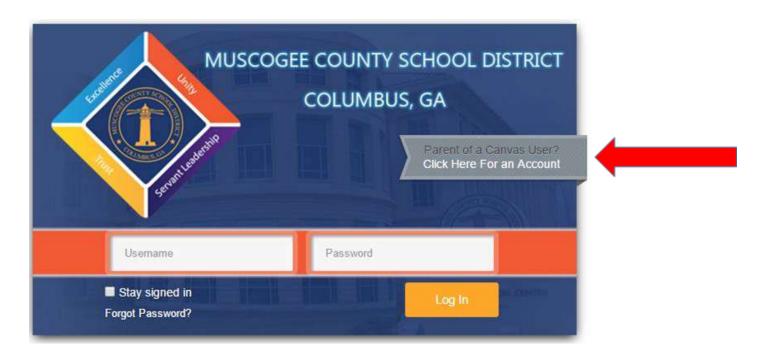

-Access the Canvas site at the following web address: <a href="https://mcsd.instructure.com/login/ldap">https://mcsd.instructure.com/login/ldap</a>

-You should see this screen:

-Click on the gray tab indicated by the red arrow.